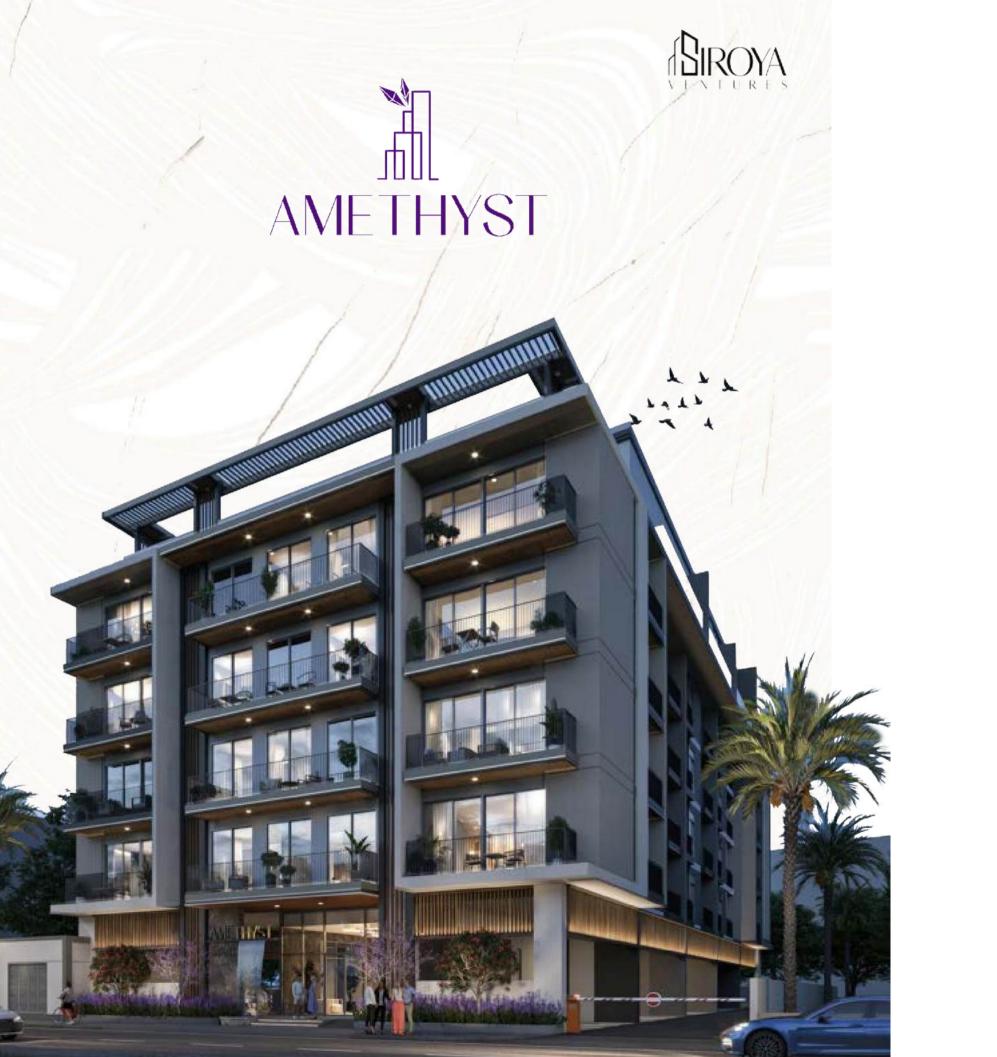

A rare blend of elegance and tranquility, Amethyst brings modern living to life in the heart of Majan. Inspired by the beauty, rarity, and calming essence of its namesake gemstone, this exclusive residence offers a lifestyle where sophistication meets serenity.

### Architectural Exterior

Amethyst by Siroya showcases a harmonious blend of modern architecture and natural aesthetics. The building's symmetrical facade is adorned with expansive glass panels, inviting natural light and offering unobstructed views. Each balcony is thoughtfully designed to extend living spaces outdoors, creating pockets of greenery that complement the serene ambiance.

The use of warm wooden slats and vertical accents adds texture and sophistication to the clean, contemporary design. Lush landscaping at the entrance, including vibrant flora, introduces a welcoming feel, setting the tone for a tranquil lifestyle. Framed by palm trees and green spaces, Amethyst strikes the perfect balance between urban living and nature, making it a refined retreat in the heart of Majan.