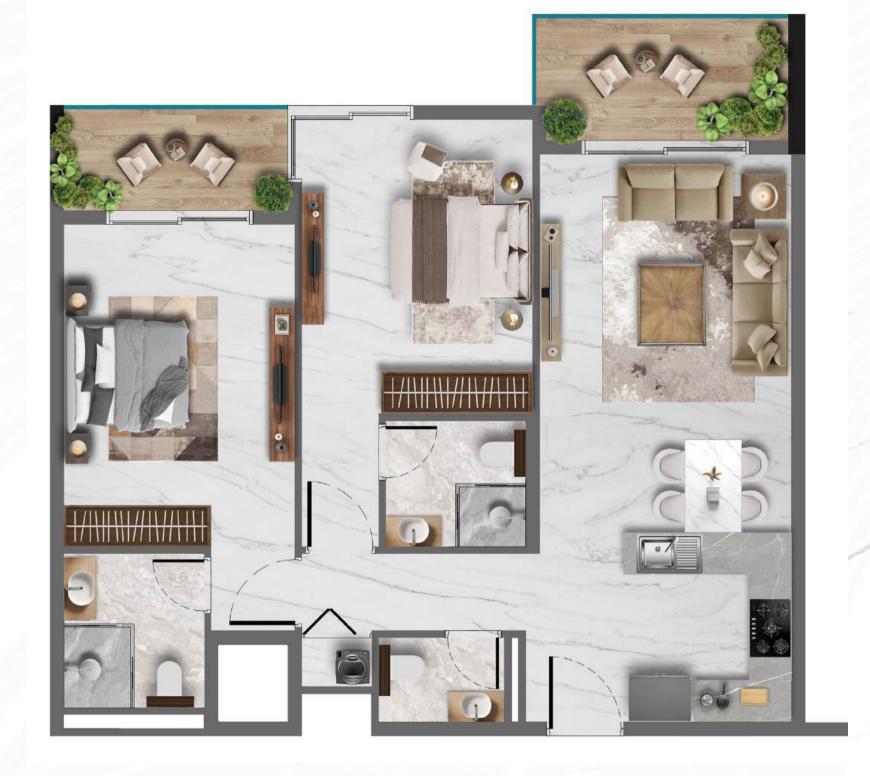

n possibilities, residents are free to furnish their homes to reflect their personal style.

All shared spaces-including the lobby, corridors, and amenity areas will feature luxurious finishes and carefully selected furnishings. The lobby makes an unforgettable first impression with its stunning chandelier, soft ambient lighting, and a palette of premium materials. With marble textures, warm wood tones, and lush greenery, every corner of Amethyst reflects a timeless blend of sophistication and tranquility.



















Bedroom Layouts





### Two Bedroom -Type A









### Two Bedroom -Type B











Suite Area 844.75sq.ft
Balcony Area 168.99 sq.ft
Total Area 1013.75 sq.ft

### Two Bedroom -Type B1





Suite Area 896.10sq.ft
Balcony Area 131.21 sq.ft
Total Area 1027.31 sq.ft



## Two Bedroom -Type C











### Two Bedroom -Type C1









# Two Bedroom -Type D









# Two Bedroom -Type D1









# Two Bedroom -Type D2











# Two Bedroom -Type E







Suite Area 879.95sq.ft
Balcony Area 210.22 sq.ft
Total Area 1090.17 sq.ft

# Two Bedroom -Type F











Suite Area Balcony Area 846.58sq.ft 210.33 sq.ft

Total Area

1056.91 sq.ft

# Two Bedroom -Type F1