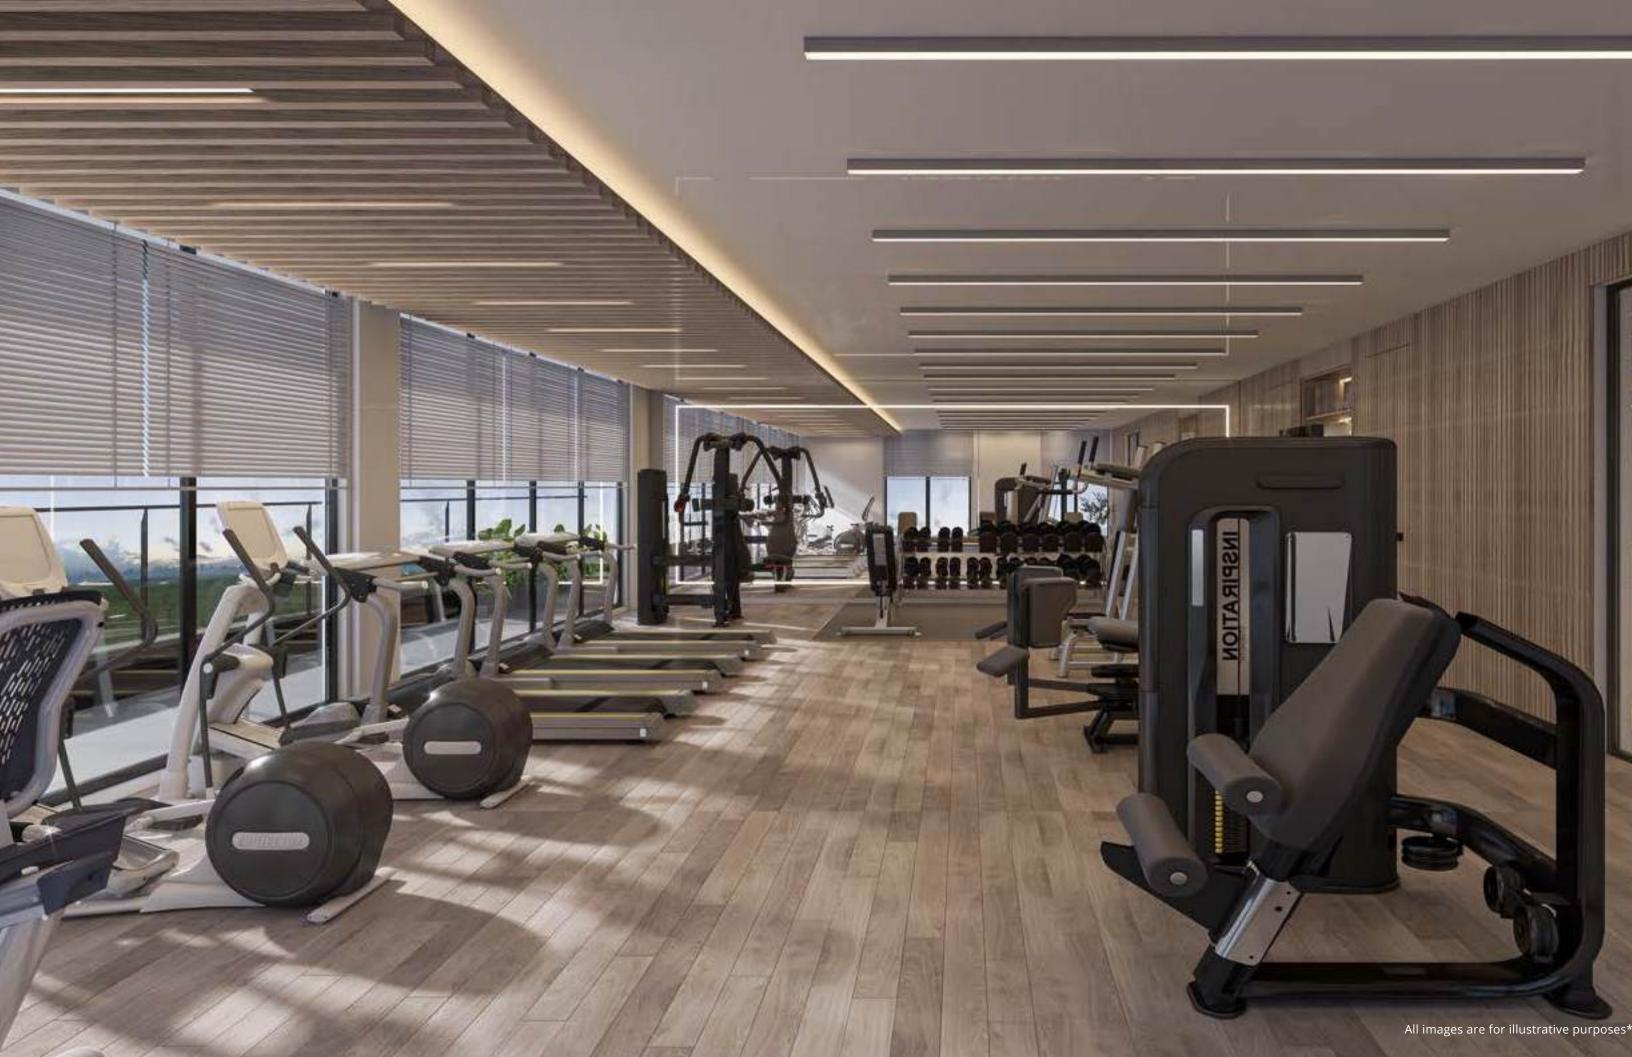

### Fitness Center

Our fully equipped fitness center offers everything you need for an active lifestyle, featuring modern cardio machines, free weights, and strength training equipment. Designed with sleek wood finishes and warm lighting, the gym provides a welcoming space to energize your day.

Whether you're starting your fitness journey or maintaining your routine, the Amethyst gym is tailored to meet your needs in a refined, comfortable environment.