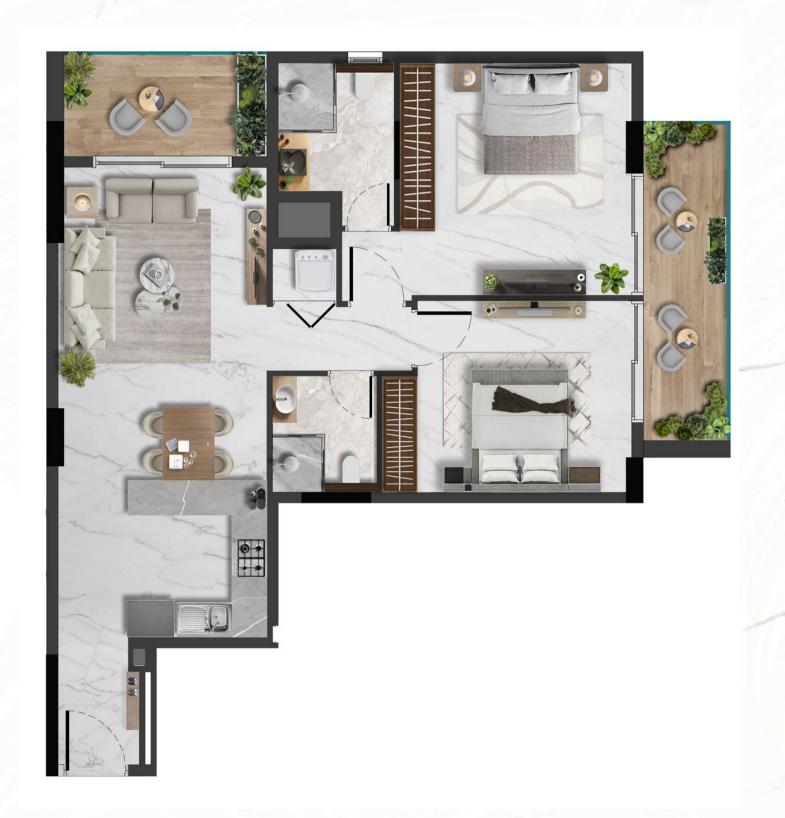

### Two Bedroom -Type B

Suite Area 844.75sq.ft
Balcony Area 168.99 sq.ft
Total Area 1013.75 sq.ft