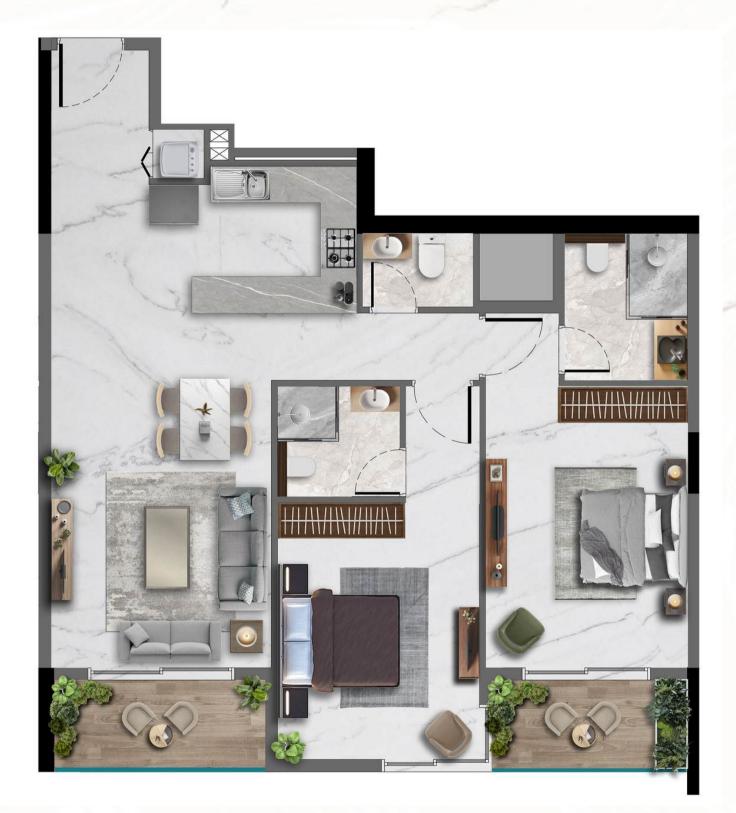

e refined living at Amethyst by Siroya, where every detail has been thoughtfully curated to embody elegance and comfort. While the show apartment offers a glimpse of the modern design possibilities, residents are free to furnish their homes to reflect their personal style.

All shared spaces-including the lobby, corridors, and amenity areas will feature luxurious finishes and carefully selected furnishings. The lobby makes an unforgettable first impression with its stunning chandelier, soft ambient lighting, and a palette of premium materials. With marble textures, warm wood tones, and lush greenery, every corner of Amethyst reflects a timeless blend of sophistication and tranquility.



















Bedroom Layouts





### Two Bedroom -Type A









### Two Bedroom -Type B











Suite Area 844.75sq.ft
Balcony Area 168.99 sq.ft
Total Area 1013.75 sq.ft

### Two Bedroom -Type B1





Suite Area 896.10sq.ft
Balcony Area 131.21 sq.ft
Total Area 1027.31 sq.ft



## Two Bedroom -Type C











### Two Bedroom -Type C1









# Two Bedroom -Type D









# Two Bedroom -Type D1









# Two Bedroom -Type D2











# Two Bedroom -Type E







Suite Area 879.95sq.ft
Balcony Area 210.22 sq.ft
Total Area 1090.17 sq.ft

# Two Bedroom -Type F











Suite Area Balcony Area 846.58sq.ft 210.33 sq.ft

Total Area

1056.91 sq.ft

# Two Bedroom -Type F1