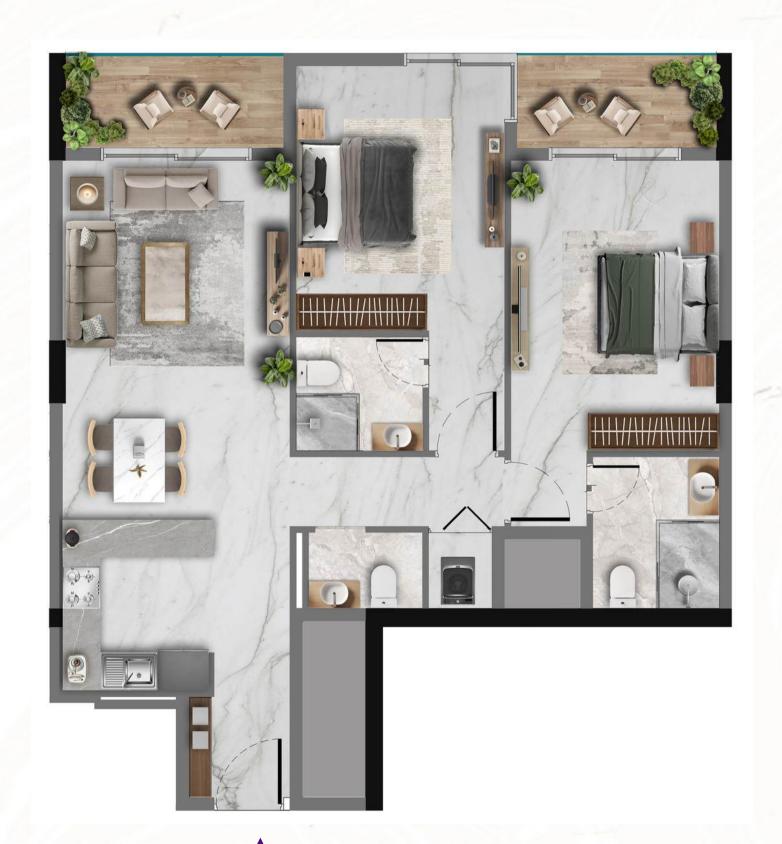

shared spaces-including the lobby, corridors, and amenity areas will feature luxurious finishes and carefully selected furnishings. The lobby makes an unforgettable first impression with its stunning chandelier, soft ambient lighting, and a palette of premium materials. With marble textures, warm wood tones, and lush greenery, every corner of Amethyst reflects a timeless blend of sophistication and tranquility.



















Bedroom Layouts





### Two Bedroom -Type A









### Two Bedroom -Type B











Suite Area 844.75sq.ft
Balcony Area 168.99 sq.ft
Total Area 1013.75 sq.ft

### Two Bedroom -Type B1





Suite Area 896.10sq.ft
Balcony Area 131.21 sq.ft
Total Area 1027.31 sq.ft



## Two Bedroom -Type C











### Two Bedroom -Type C1









# Two Bedroom -Type D









# Two Bedroom -Type D1









# Two Bedroom -Type D2











# Two Bedroom -Type E







Suite Area 879.95sq.ft
Balcony Area 210.22 sq.ft
Total Area 1090.17 sq.ft

# Two Bedroom -Type F











Suite Area Balcony Area 846.58sq.ft 210.33 sq.ft

Total Area

1056.91 sq.ft

# Two Bedroom -Type F1