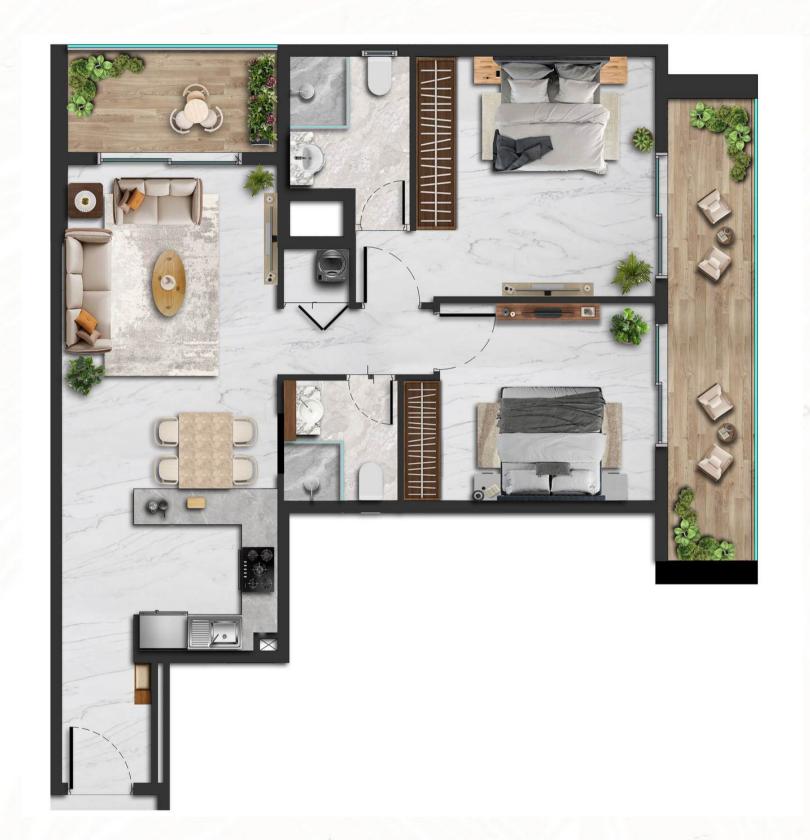

nd carefully selected furnishings. The lobby makes an unforgettable first impression with its stunning chandelier, soft ambient lighting, and a palette of premium materials. With marble textures, warm wood tones, and lush greenery, every corner of Amethyst reflects a timeless blend of sophistication and tranquility.



















Bedroom Layouts





### Two Bedroom -Type A









### Two Bedroom -Type B











Suite Area 844.75sq.ft
Balcony Area 168.99 sq.ft
Total Area 1013.75 sq.ft

### Two Bedroom -Type B1





Suite Area 896.10sq.ft
Balcony Area 131.21 sq.ft
Total Area 1027.31 sq.ft



## Two Bedroom -Type C











### Two Bedroom -Type C1









# Two Bedroom -Type D









# Two Bedroom -Type D1









# Two Bedroom -Type D2











# Two Bedroom -Type E







Suite Area 879.95sq.ft
Balcony Area 210.22 sq.ft
Total Area 1090.17 sq.ft

# Two Bedroom -Type F











Suite Area Balcony Area 846.58sq.ft 210.33 sq.ft

Total Area

1056.91 sq.ft

# Two Bedroom -Type F1