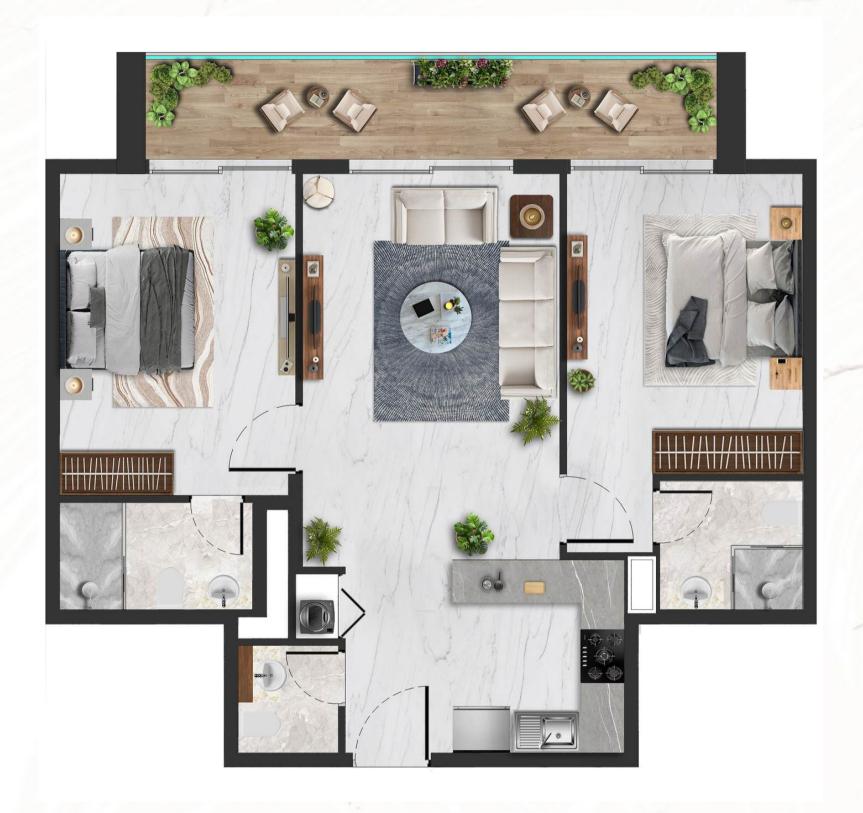

### Two Bedroom -Type B1

Suite Area 896.10sq.ft
Balcony Area 131.21 sq.ft
Total Area 1027.31 sq.ft