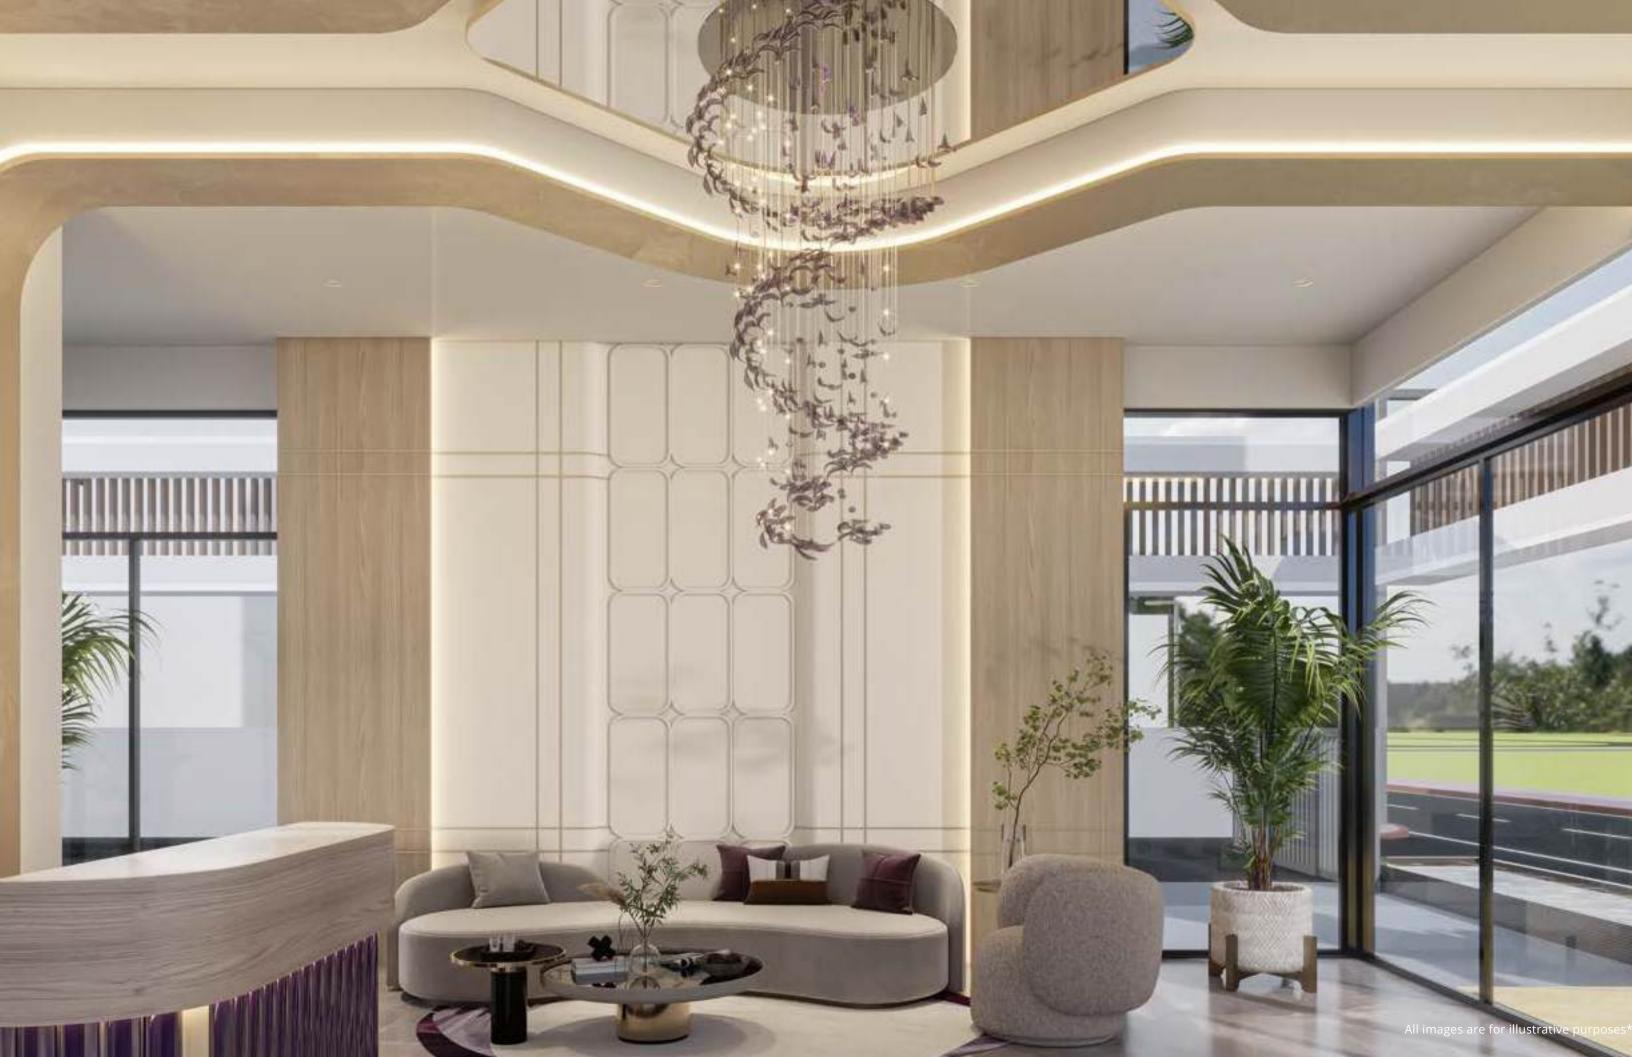

All shared spaces-including the lobby, corridors, and amenity areas will feature luxurious finishes and carefully selected furnishings. The lobby makes an unforgettable first impression with its stunning chandelier, soft ambient lighting, and a palette of premium materials. With marble textures, warm wood tones, and lush greenery, every corner of Amethyst reflects a timeless blend of sophistication and tranquility.