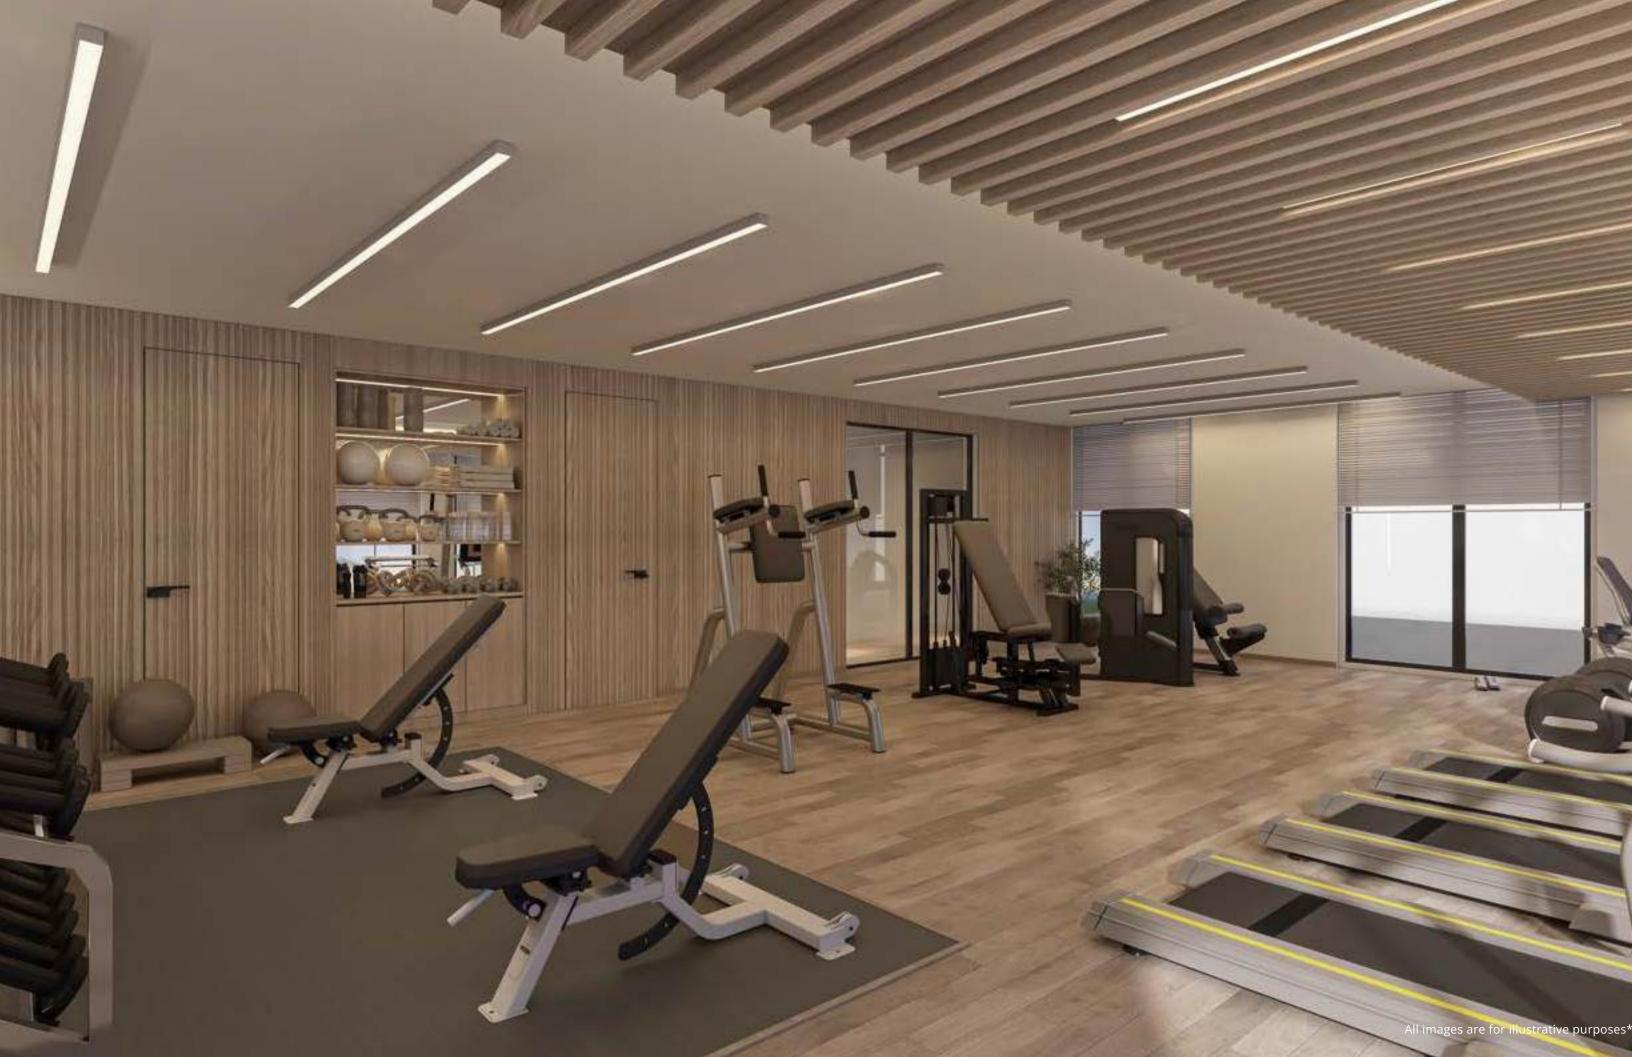

### Fitness Center

Our fully equipped fitness center offers everything you need for an active lifestyle, featuring modern cardio machines, free weights, and strength training equipment. Designed with sleek wood finishes and warm lighting, the gym provides a welcoming space to energize your day.

Whether you're starting your fitness journey or maintaining your routine, the Amethyst gym is tailored to meet your needs in a refined, comfortable environment.