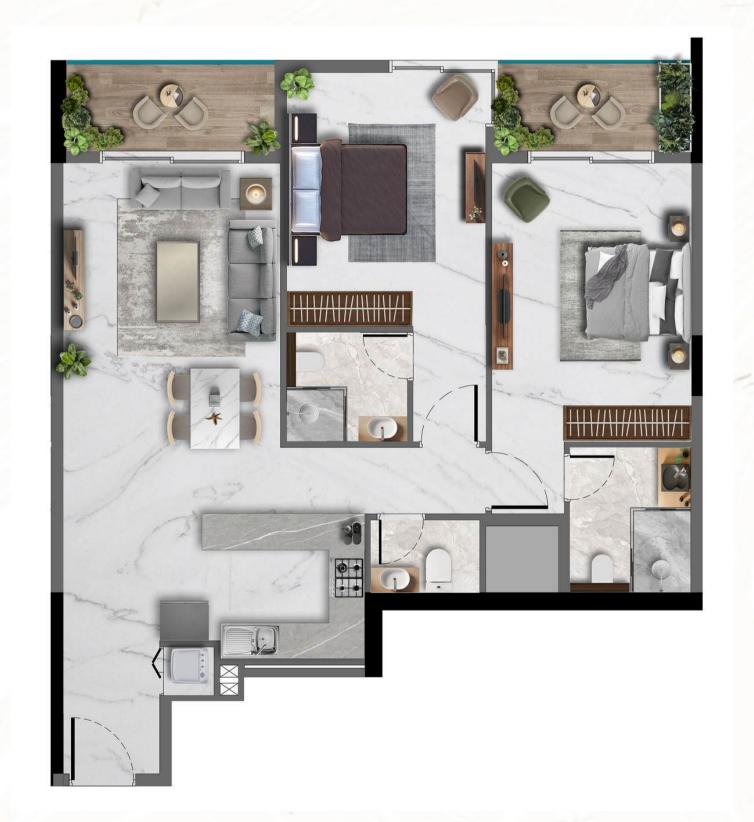

### Two Bedroom -Type B

Suite Area 844.75sq.ft
Balcony Area 168.99 sq.ft
Total Area 1013.75 sq.ft