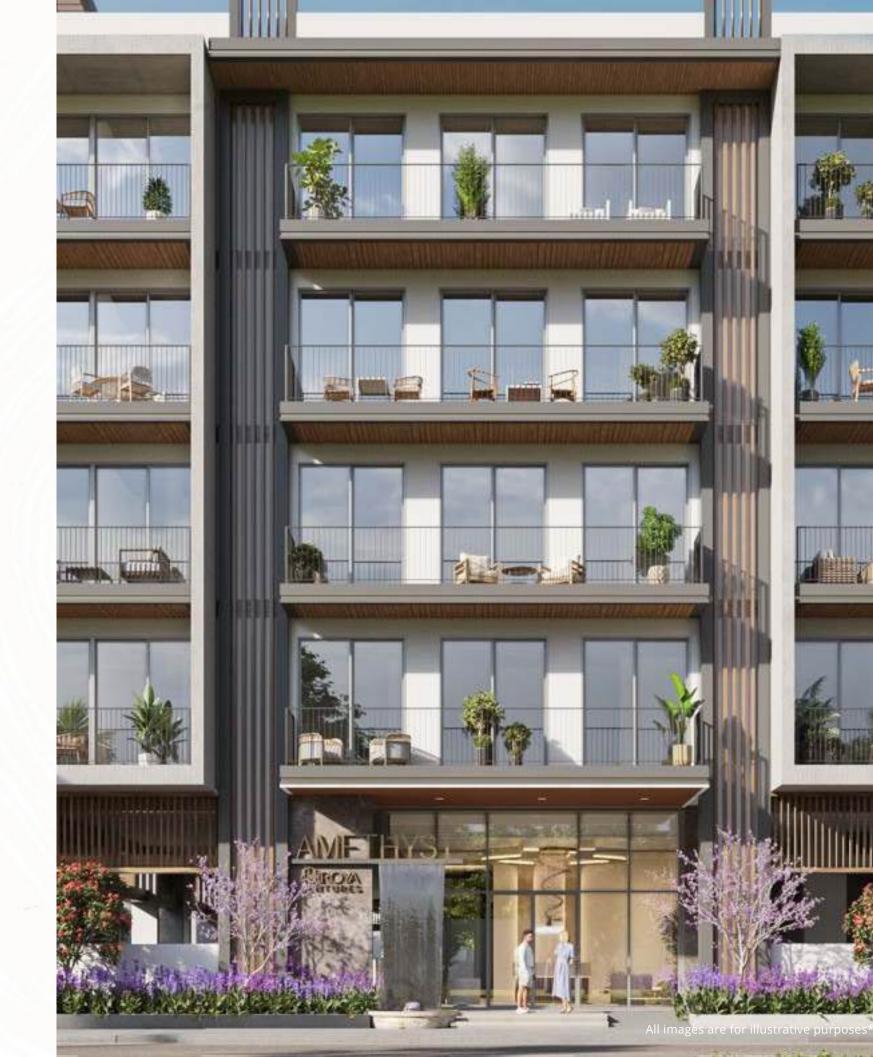

### Architectural Exterior

Amethyst by Siroya showcases a harmonious blend of modern architecture and natural aesthetics. The building's symmetrical facade is adorned with expansive glass panels, inviting natural light and offering unobstructed views. Each balcony is thoughtfully designed to extend living spaces outdoors, creating pockets of greenery that complement the serene ambiance.

The use of warm wooden slats and vertical accents adds texture and sophistication to the clean, contemporary design. Lush landscaping at the entrance, including vibrant flora, introduces a welcoming feel, setting the tone for a tranquil lifestyle. Framed by palm trees and green spaces, Amethyst strikes the perfect balance between urban living and nature, making it a refined retreat in the heart of Majan.