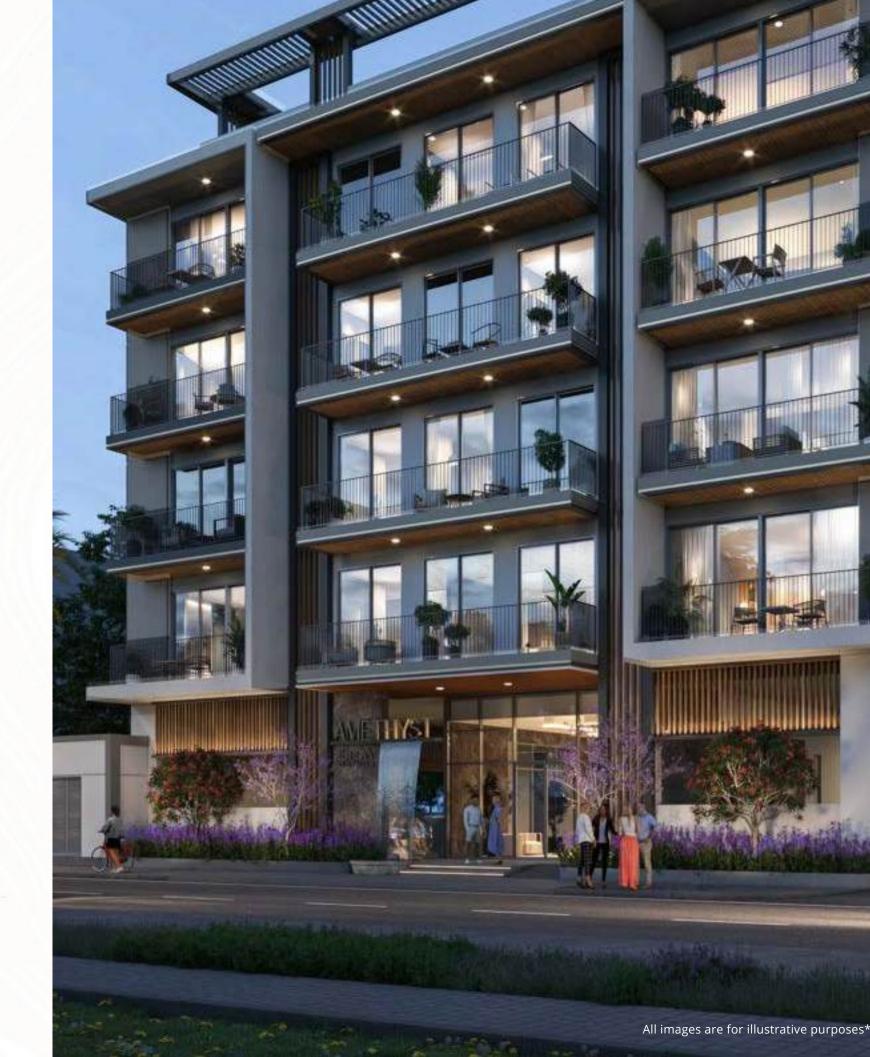

### Architectural Exterior

Amethyst by Siroya showcases a harmonious blend of modern architecture and natural aesthetics. The building's symmetrical facade is adorned with expansive glass panels, inviting natural light and offering unobstructed views. Each balcony is thoughtfully designed to extend living spaces outdoors, creating pockets of greenery that complement the serene ambiance.

The use of warm wooden slats and vertical accents adds texture and sophistication to the clean, contemporary design. Lush landscaping at the entrance, including vibrant flora, introduces a welcoming feel, setting the tone for a tranquil lifestyle. Framed by palm trees and green spaces, Amethyst strikes the perfect balance between urban living and nature, making it a refined retreat in the heart of Majan.