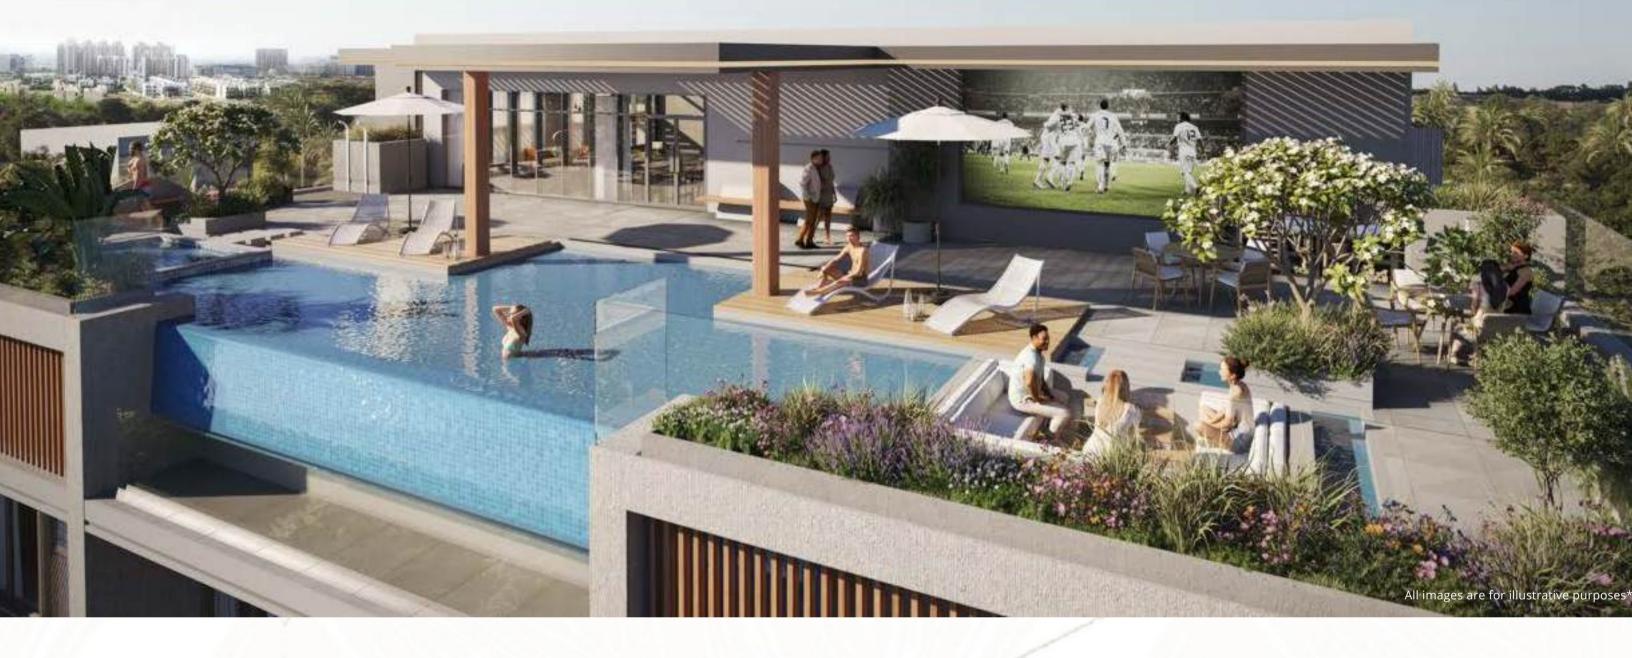

#### Children's Pool

A dedicated children's pool ensures the little ones can safely splash and play in their own fun-filled space.

#### Rooftop Terrace

Our rooftop terrace offers breathtaking views, providing the perfect setting for relaxation and social gatherings.

#### Lounge Area

Unwind with friends and family in our lounge and BBQ area, designed for memorable outdoor dining experiences.

#### Outdoor Cinema

Enjoy open-air movie nights under the stars at our cozy and inviting outdoor cinema.