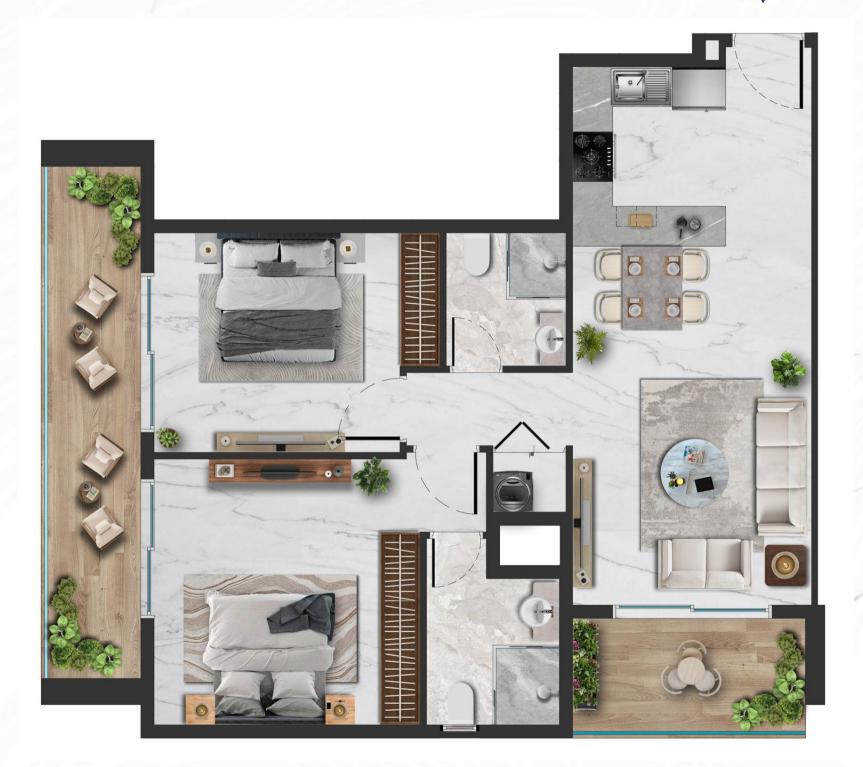

elier, soft ambient lighting, and a palette of premium materials. With marble textures, warm wood tones, and lush greenery, every corner of Amethyst reflects a timeless blend of sophistication and tranquility.



















Bedroom Layouts





### Two Bedroom -Type A









### Two Bedroom -Type B











Suite Area 844.75sq.ft
Balcony Area 168.99 sq.ft
Total Area 1013.75 sq.ft

### Two Bedroom -Type B1





Suite Area 896.10sq.ft
Balcony Area 131.21 sq.ft
Total Area 1027.31 sq.ft



## Two Bedroom -Type C











### Two Bedroom -Type C1









# Two Bedroom -Type D









# Two Bedroom -Type D1









# Two Bedroom -Type D2











# Two Bedroom -Type E







Suite Area 879.95sq.ft
Balcony Area 210.22 sq.ft
Total Area 1090.17 sq.ft

# Two Bedroom -Type F











Suite Area Balcony Area 846.58sq.ft 210.33 sq.ft

Total Area

1056.91 sq.ft

# Two Bedroom -Type F1