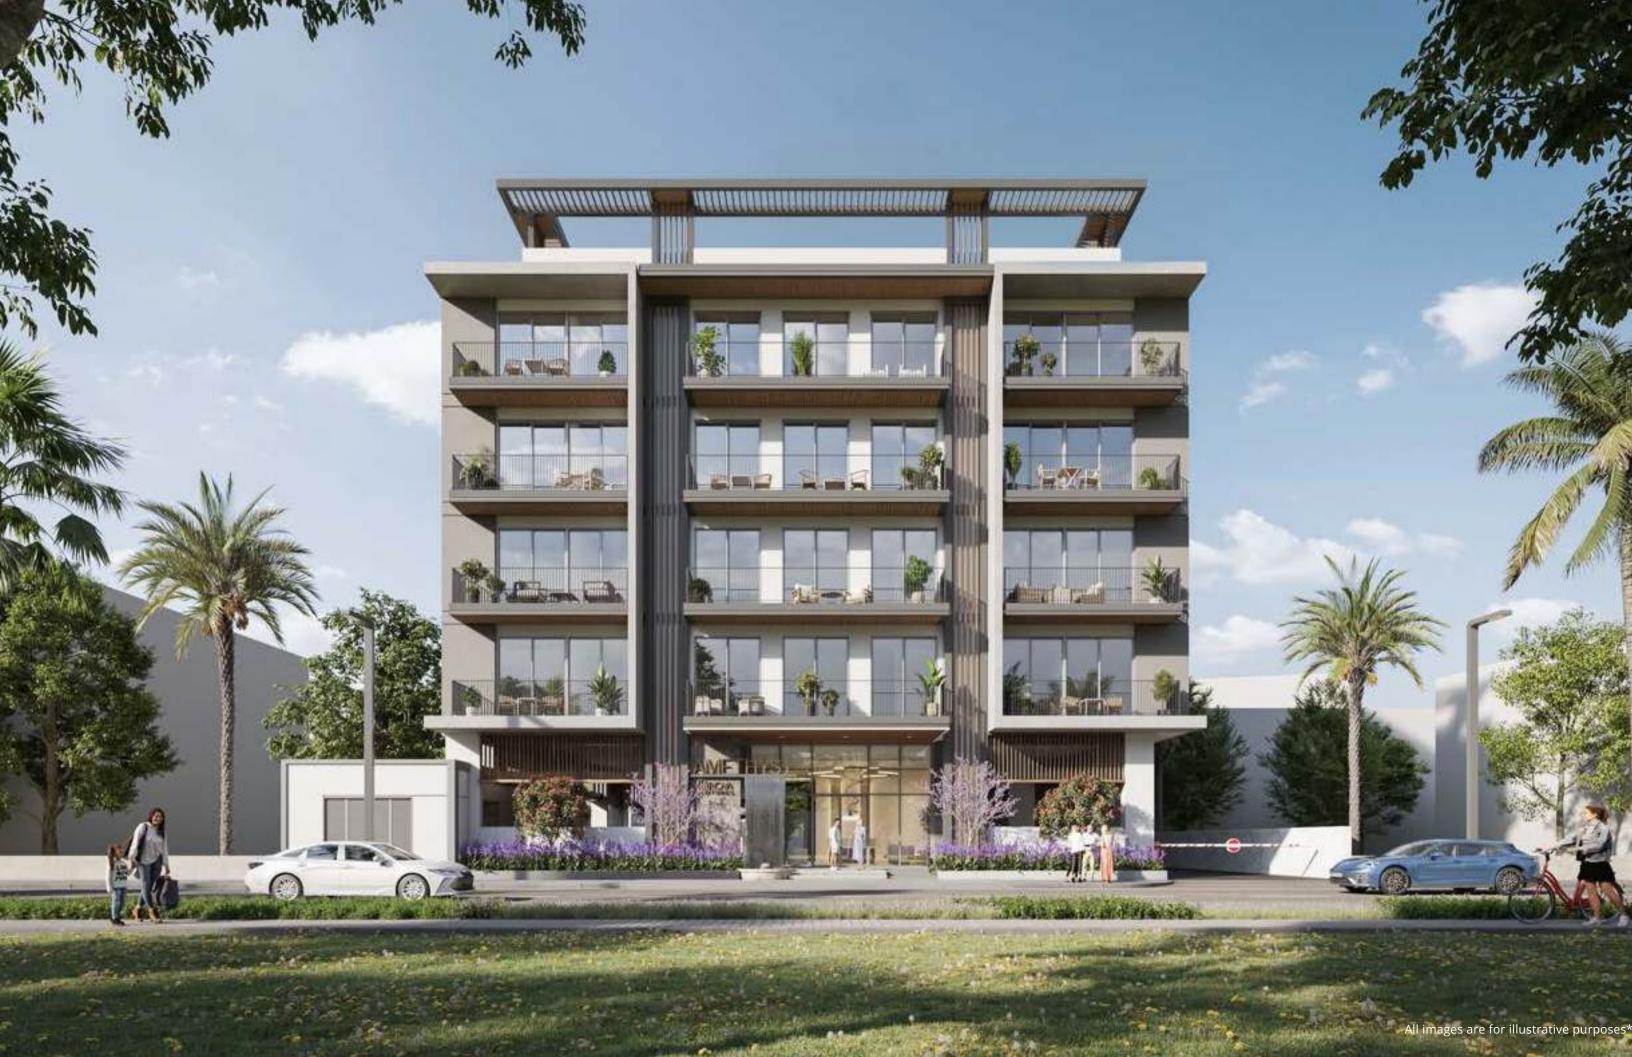

### Architectural Exterior

Amethyst by Siroya showcases a harmonious blend of modern architecture and natural aesthetics. The building's symmetrical facade is adorned with expansive glass panels, inviting natural light and offering unobstructed views. Each balcony is thoughtfully designed to extend living spaces outdoors, creating pockets of greenery that complement the serene ambiance.

The use of warm wooden slats and vertical accents adds texture and sophistication to the clean, contemporary design. Lush landscaping at the entrance, including vibrant flora, introduces a welcoming feel, setting the tone for a tranquil lifestyle. Framed by palm trees and green spaces, Amethyst strikes the perfect balance between urban living and nature, making it a refined retreat in the heart of Majan.