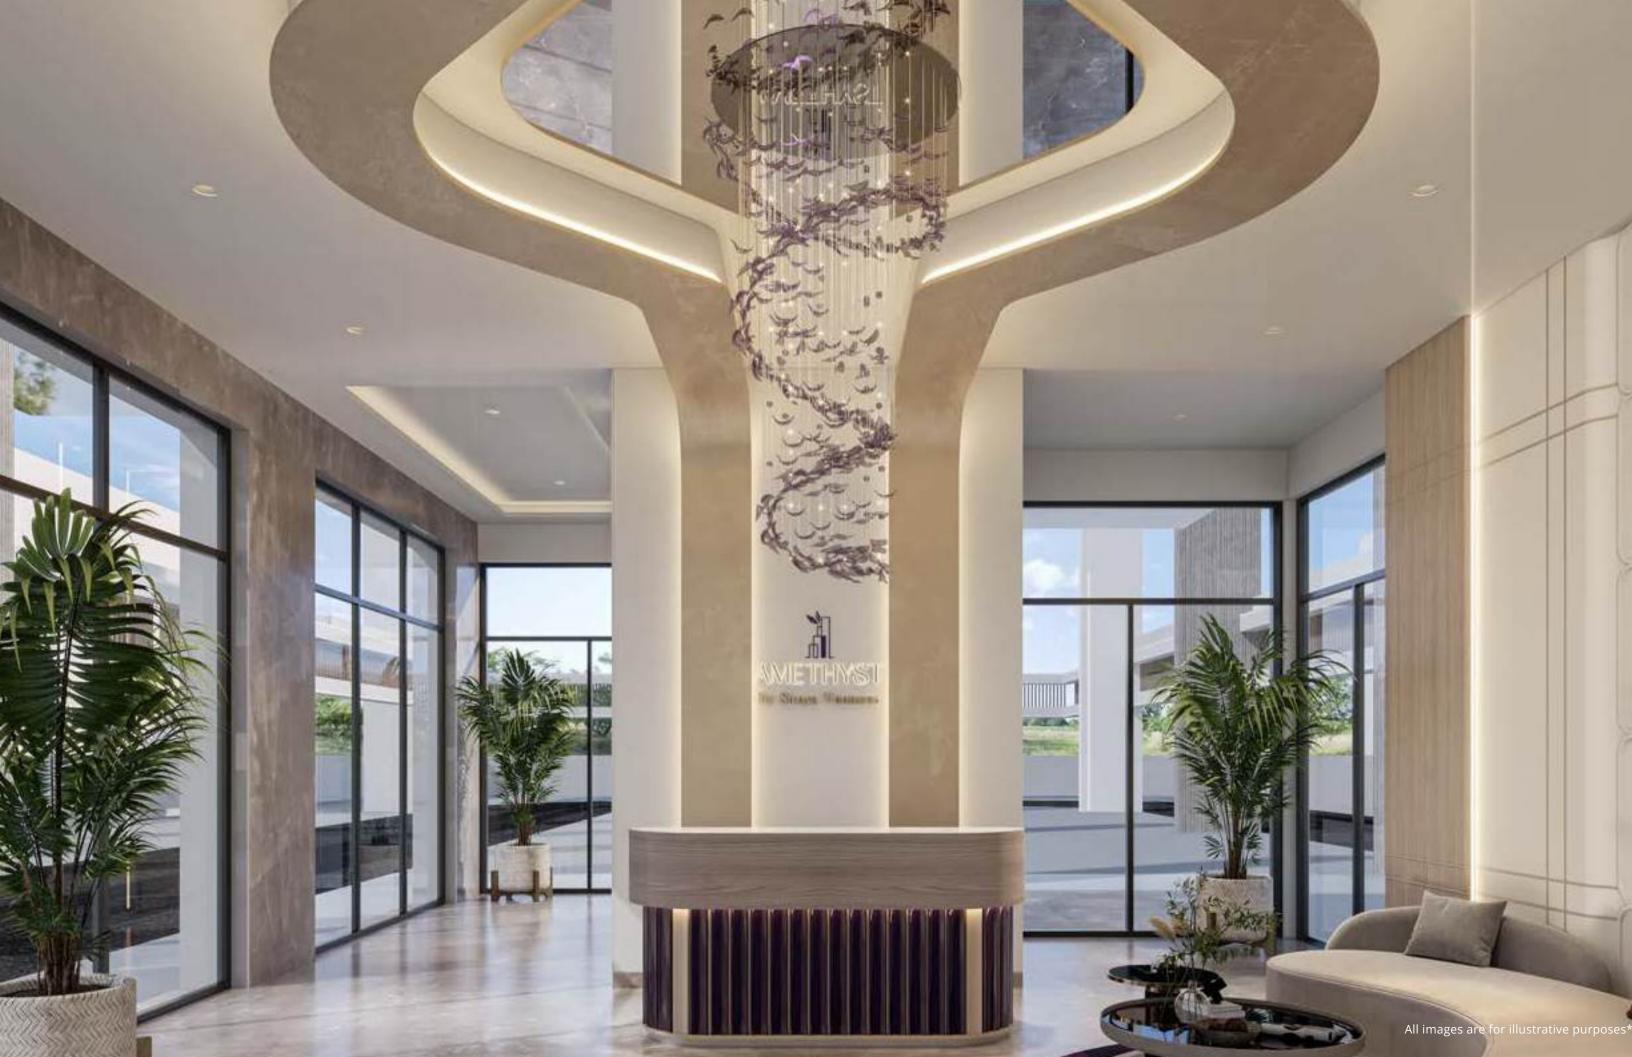

All shared spaces-including the lobby, corridors, and amenity areas will feature luxurious finishes and carefully selected furnishings. The lobby makes an unforgettable first impression with its stunning chandelier, soft ambient lighting, and a palette of premium materials. With marble textures, warm wood tones, and lush greenery, every corner of Amethyst reflects a timeless blend of sophistication and tranquility.