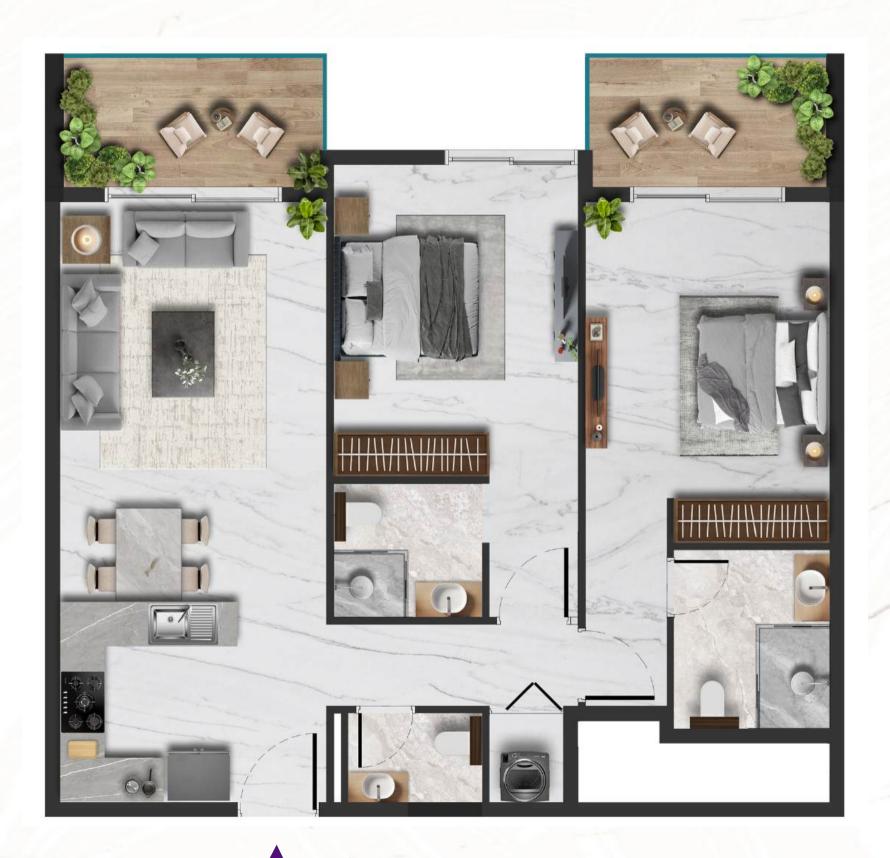

ree to furnish their homes to reflect their personal style.

All shared spaces-including the lobby, corridors, and amenity areas will feature luxurious finishes and carefully selected furnishings. The lobby makes an unforgettable first impression with its stunning chandelier, soft ambient lighting, and a palette of premium materials. With marble textures, warm wood tones, and lush greenery, every corner of Amethyst reflects a timeless blend of sophistication and tranquility.



















Bedroom Layouts





### Two Bedroom -Type A









### Two Bedroom -Type B











Suite Area 844.75sq.ft
Balcony Area 168.99 sq.ft
Total Area 1013.75 sq.ft

### Two Bedroom -Type B1





Suite Area 896.10sq.ft
Balcony Area 131.21 sq.ft
Total Area 1027.31 sq.ft



## Two Bedroom -Type C











### Two Bedroom -Type C1









# Two Bedroom -Type D









# Two Bedroom -Type D1









# Two Bedroom -Type D2











# Two Bedroom -Type E







Suite Area 879.95sq.ft
Balcony Area 210.22 sq.ft
Total Area 1090.17 sq.ft

# Two Bedroom -Type F











Suite Area Balcony Area 846.58sq.ft 210.33 sq.ft

Total Area

1056.91 sq.ft

# Two Bedroom -Type F1