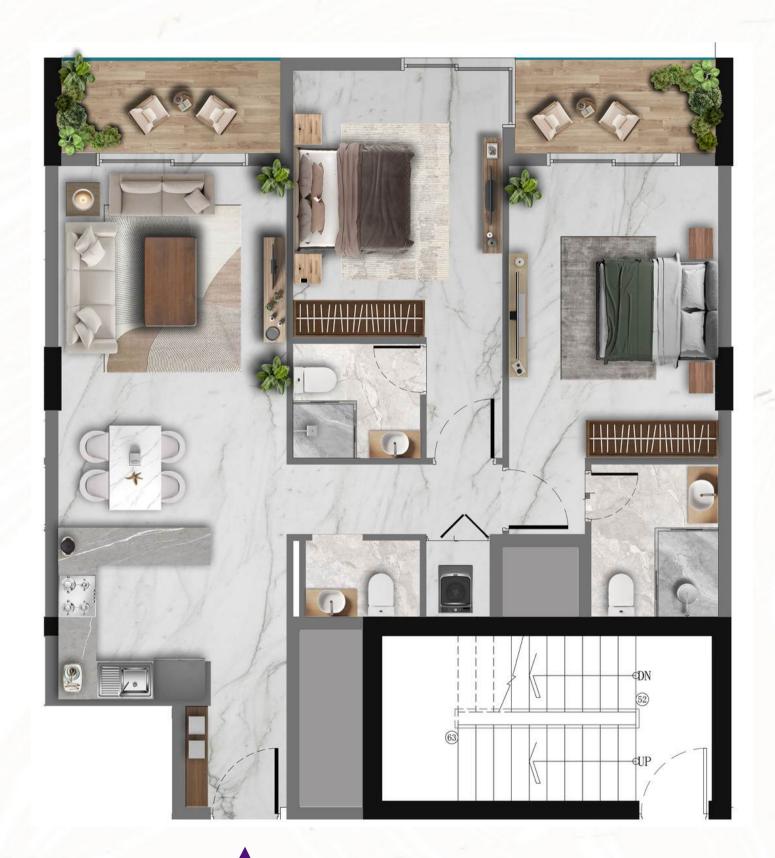

ect their personal style.

All shared spaces-including the lobby, corridors, and amenity areas will feature luxurious finishes and carefully selected furnishings. The lobby makes an unforgettable first impression with its stunning chandelier, soft ambient lighting, and a palette of premium materials. With marble textures, warm wood tones, and lush greenery, every corner of Amethyst reflects a timeless blend of sophistication and tranquility.



















Bedroom Layouts





### Two Bedroom -Type A









### Two Bedroom -Type B











Suite Area 844.75sq.ft
Balcony Area 168.99 sq.ft
Total Area 1013.75 sq.ft

### Two Bedroom -Type B1





Suite Area 896.10sq.ft
Balcony Area 131.21 sq.ft
Total Area 1027.31 sq.ft



## Two Bedroom -Type C











### Two Bedroom -Type C1









# Two Bedroom -Type D









# Two Bedroom -Type D1









# Two Bedroom -Type D2











# Two Bedroom -Type E







Suite Area 879.95sq.ft
Balcony Area 210.22 sq.ft
Total Area 1090.17 sq.ft

# Two Bedroom -Type F











Suite Area Balcony Area 846.58sq.ft 210.33 sq.ft

Total Area

1056.91 sq.ft

# Two Bedroom -Type F1