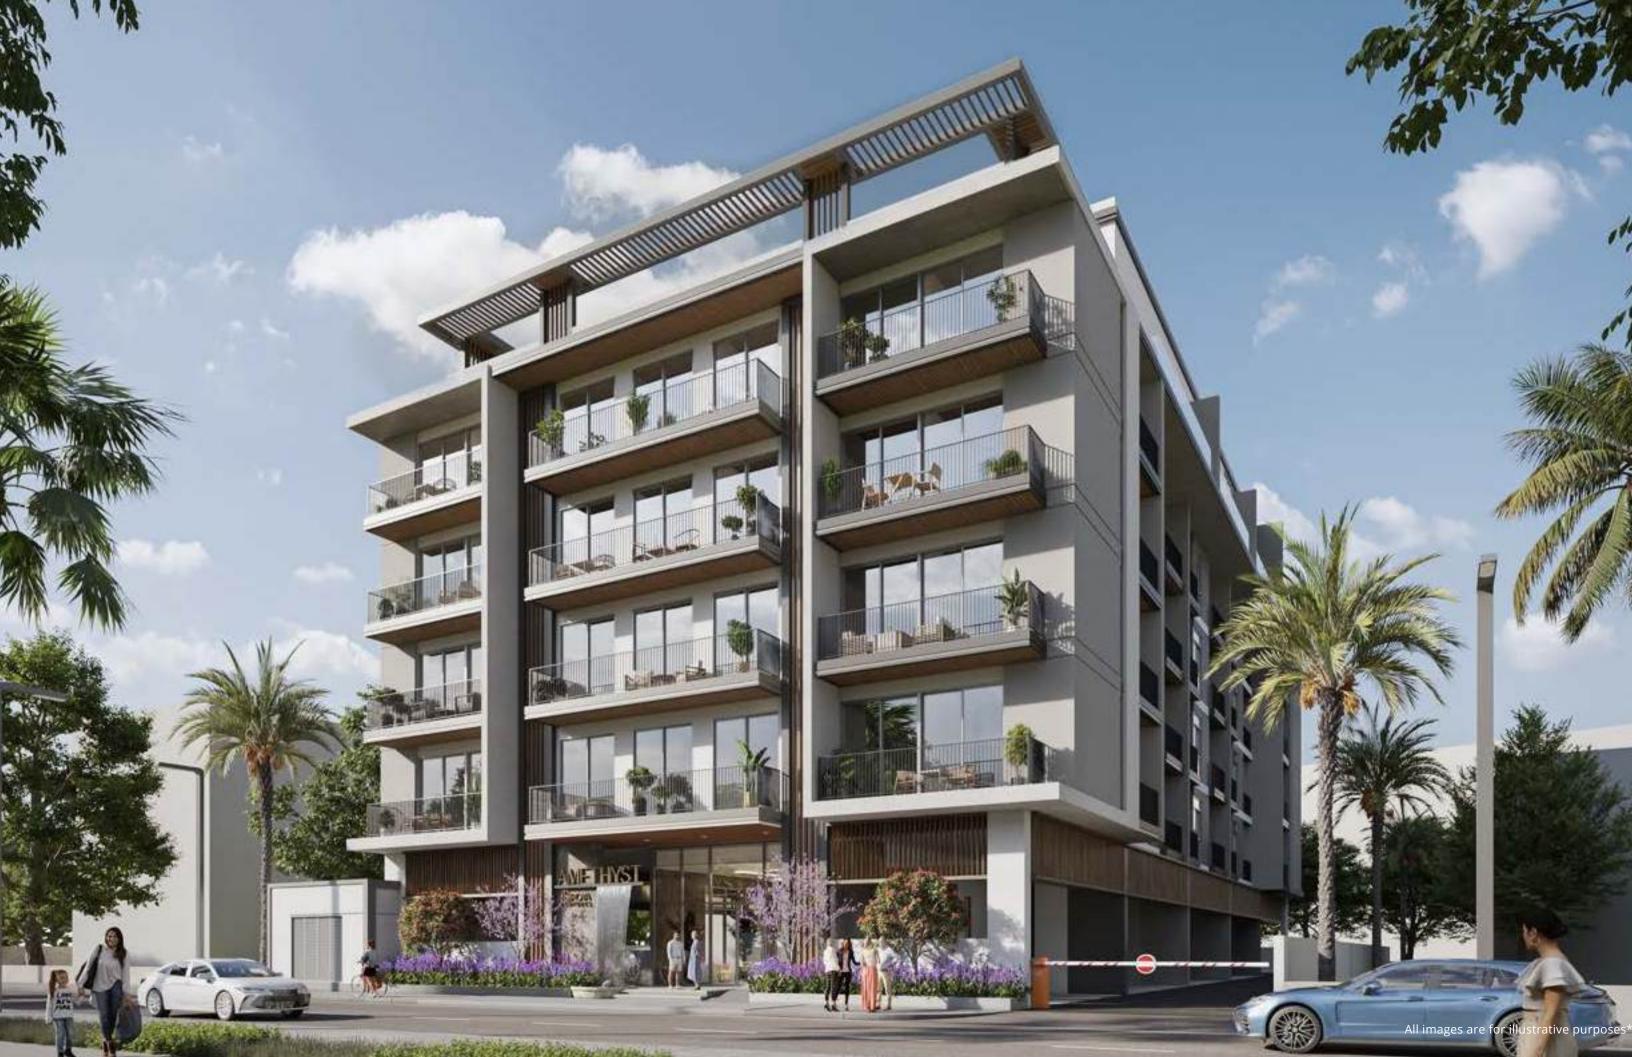

### Architectural Exterior

Amethyst by Siroya showcases a harmonious blend of modern architecture and natural aesthetics. The building's symmetrical facade is adorned with expansive glass panels, inviting natural light and offering unobstructed views. Each balcony is thoughtfully designed to extend living spaces outdoors, creating pockets of greenery that complement the serene ambiance.

The use of warm wooden slats and vertical accents adds texture and sophistication to the clean, contemporary design. Lush landscaping at the entrance, including vibrant flora, introduces a welcoming feel, setting the tone for a tranquil lifestyle. Framed by palm trees and green spaces, Amethyst strikes the perfect balance between urban living and nature, making it a refined retreat in the heart of Majan.