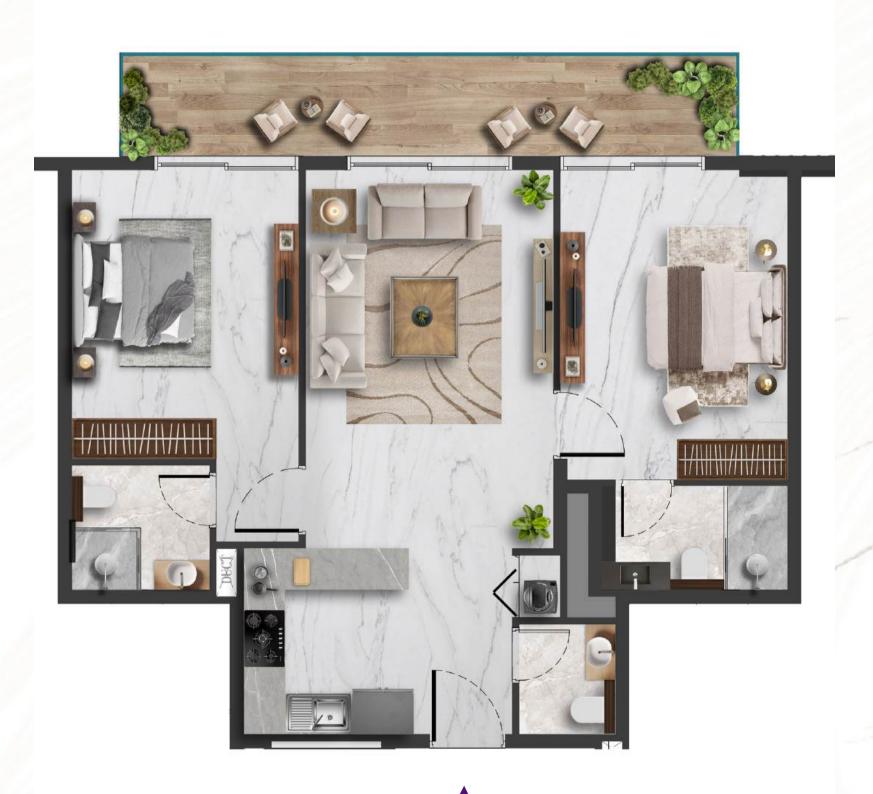

mfortable environment.















### Premium Interiors

Experience refined living at Amethyst by Siroya, where every detail has been thoughtfully curated to embody elegance and comfort. While the show apartment offers a glimpse of the modern design possibilities, residents are free to furnish their homes to reflect their personal style.

All shared spaces-including the lobby, corridors, and amenity areas will feature luxurious finishes and carefully selected furnishings. The lobby makes an unforgettable first impression with its stunning chandelier, soft ambient lighting, and a palette of premium materials. With marble textures, warm wood tones, and lush greenery, every corner of Amethyst reflects a timeless blend of sophistication and tranquility.



















Bedroom Layouts





### Two Bedroom -Type A









### Two Bedroom -Type B











Suite Area 844.75sq.ft
Balcony Area 168.99 sq.ft
Total Area 1013.75 sq.ft

### Two Bedroom -Type B1





Suite Area 896.10sq.ft
Balcony Area 131.21 sq.ft
Total Area 1027.31 sq.ft



## Two Bedroom -Type C











### Two Bedroom -Type C1









# Two Bedroom -Type D









# Two Bedroom -Type D1









# Two Bedroom -Type D2











# Two Bedroom -Type E







Suite Area 879.95sq.ft
Balcony Area 210.22 sq.ft
Total Area 1090.17 sq.ft

# Two Bedroom -Type F











Suite Area Balcony Area 846.58sq.ft 210.33 sq.ft

Total Area

1056.91 sq.ft

# Two Bedroom -Type F1