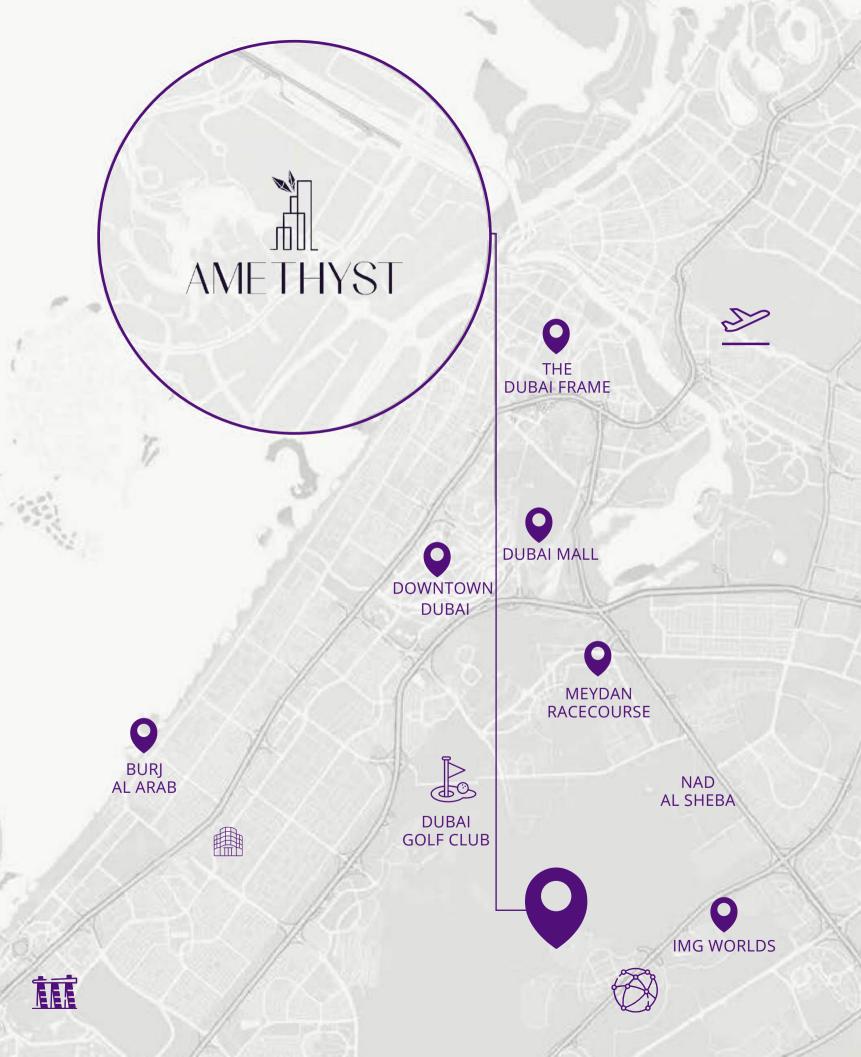

# Majan – The Heart of Dubailand

Nestled within the vibrant Dubailand district, Majan is a fastemerging residential hub known for its strategic location and seamless connectivity. Positioned along Sheikh Mohammed Bin Zayed Road, Majan offers residents easy access to Dubai's key landmarks, from Downtown Dubai to Dubai International Airport.

This tranquil yet well-connected neighborhood combines modern living with a peaceful environment, making it ideal for families and professionals alike.

With nearby attractions like Global Village and IMG Worlds of Adventure, and access to major shopping destinations such as Mall of the Emirates, Majan is quickly establishing itself as a premier residential destination. Its blend of convenience, leisure, and greenery positions it as a rising star in Dubai's real estate landscape.

3 MINS Global Village

10 MINS Dubai Hills Golf Club

15 MINS Mall of the Emirates

20 MINS Dubai International Airport

30 MINS
Dubai World Central