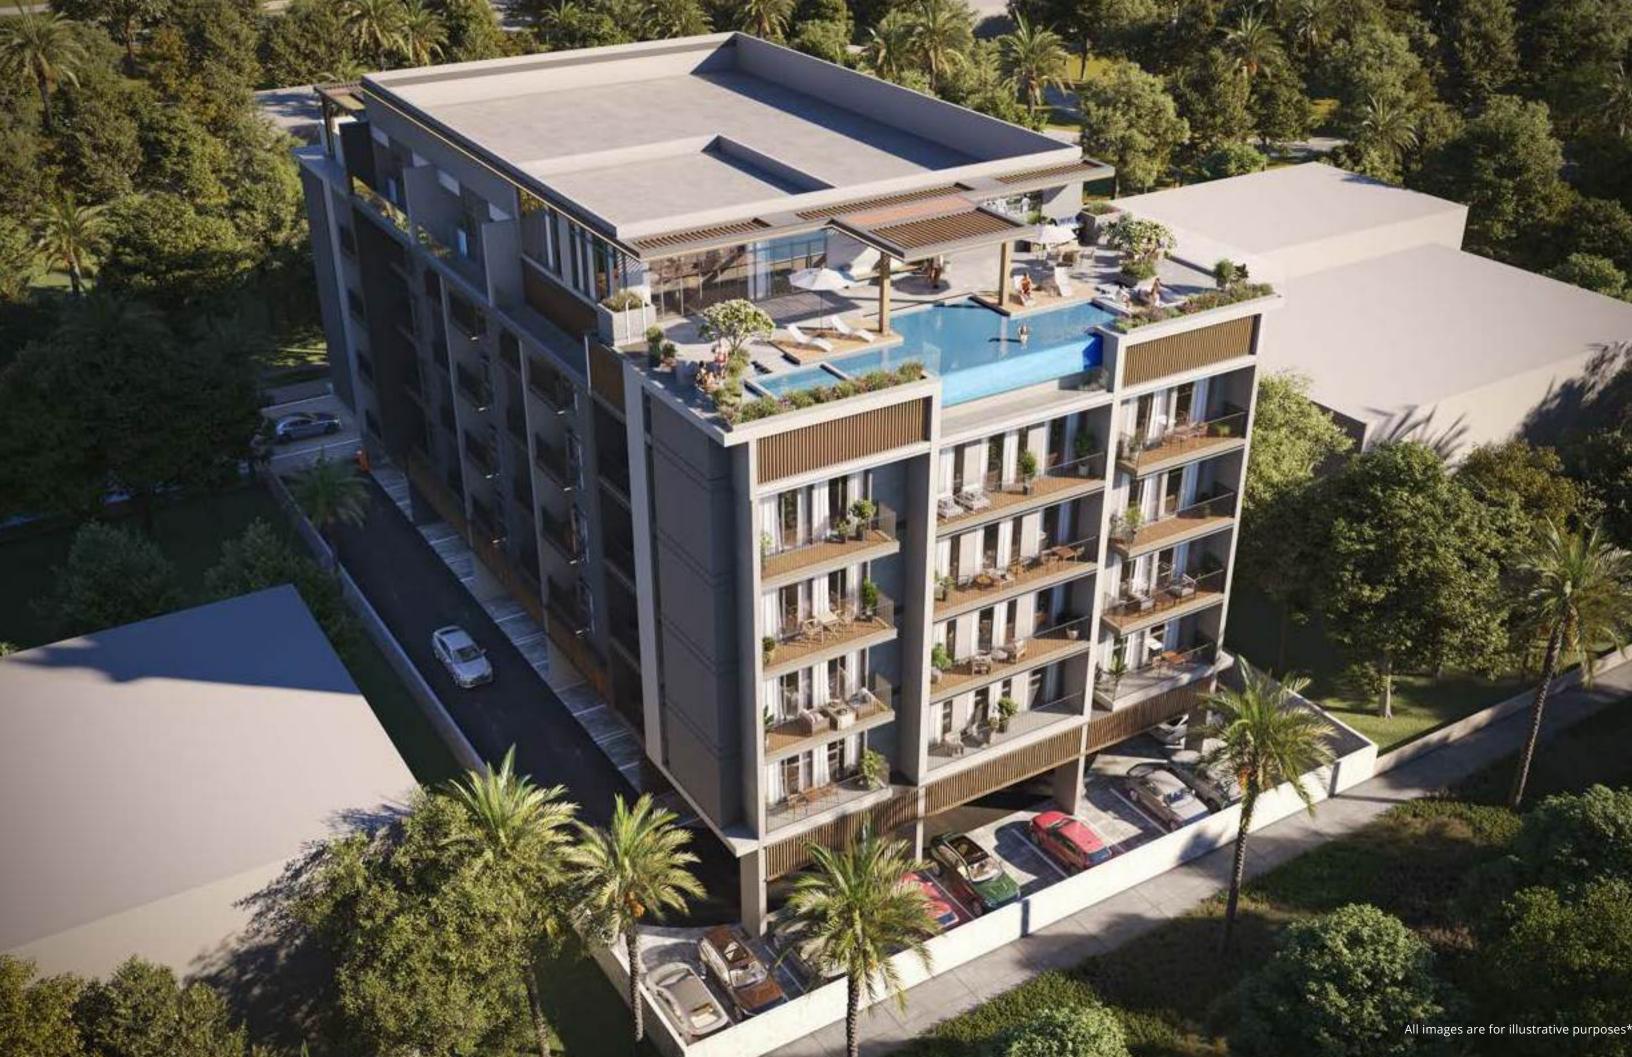

### Architectural Exterior

Amethyst by Siroya showcases a harmonious blend of modern architecture and natural aesthetics. The building's symmetrical facade is adorned with expansive glass panels, inviting natural light and offering unobstructed views. Each balcony is thoughtfully designed to extend living spaces outdoors, creating pockets of greenery that complement the serene ambiance.

The use of warm wooden slats and vertical accents adds texture and sophistication to the clean, contemporary design. Lush landscaping at the entrance, including vibrant flora, introduces a welcoming feel, setting the tone for a tranquil lifestyle. Framed by palm trees and green spaces, Amethyst strikes the perfect balance between urban living and nature, making it a refined retreat in the heart of Majan.

#### Rooftop Terrace

Our rooftop terrace offers breathtaking views, providing the perfect setting for relaxation and social gatherings.